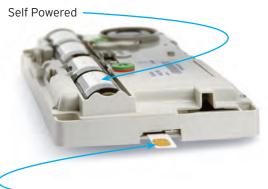

# TOTALLY Wireless GPRS Cellular Network Video Security System

- Integrated GPRS SIM Module

> On detection, the wide-angle camera records a 10 second video.

Indoor camera

- The video is sent to the monitoring station.
- The monitoring agents can watch the video of the intrusion in real time, eliminating uncertainty!
- In cases of intrusion or real danger, the monitoring station calls the police.

## More convenient because it's wireless!

The panel may be connected to a standard telephone line or use the GPRS cellular network (via an integrated module). Each device in the system, including panel, is powered by batteries with a 4-year operating capacity. No AC power required. Thanks to the simplicity of this wireless system, one person can install a full system in just 2 hours.

### **Patented Technology**

- Power supply: each device in the system is powered by batteries.
  The panel and the peripherals are not connected to an external power source.
- > Alarm reporting: to monitoring station via IP, phone, or cell network.
- Integrated Camera, Motion Sensor, Night-vision Illuminators provide true night vision in total darkness: with the illuminators we are NOT 0.2 lux. This is only a camera spec and irrelevant for illuminated systems.