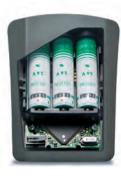

## More convenient because it's wireless!

The panel may be connected to a standard telephone line or use the GPRS cellular network (via an integrated module). Each device in the system, including panel, is powered by batteries with a 4-year operating capacity. No AC power required. Thanks to the simplicity of this wireless system, one person can install a full system in just 2 hours.

### **Patented Technology**

- Power supply: each device in the system is powered by batteries.
  The panel and the peripherals are not connected to an external power source.
- > Alarm reporting: to monitoring station via IP, phone, or cell network.
- Integrated Camera, Motion Sensor, Night-vision Illuminators provide true night vision in total darkness: with the illuminators we are NOT 0.2 lux. This is only a camera spec and irrelevant for illuminated systems.